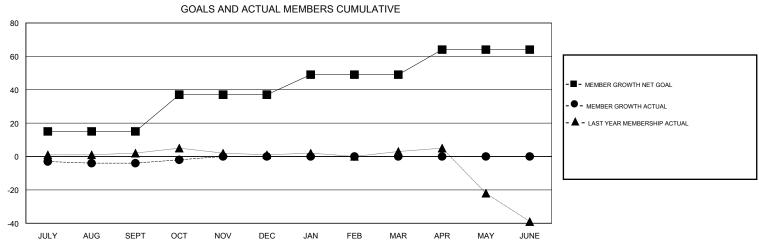

## MONTHLY MEMBERSHIP PROGRESS REPORT

## District 118 T

Biodict 176 1







| DROPPED CLUBS: 1  DROPPED MEMBERS |        | 4 CLUBS OF 32 ADDED 1 OR MORE NEW MEMBERS | GENDER DISTRIBI<br>MALE<br>FEMALE | UTION<br>190 (30.89%)<br>425 (69.11%) |     |
|-----------------------------------|--------|-------------------------------------------|-----------------------------------|---------------------------------------|-----|
| DECEASED                          | 0      |                                           | TOTAL FAMILY UNIT MEMBERS         |                                       | 120 |
| CLUB CANCELLED OTHER              | 0<br>6 |                                           | FAMILY MEMBERS PAYING HALF DUES   |                                       | 67  |
| TOTAL                             | 6      |                                           | 5020