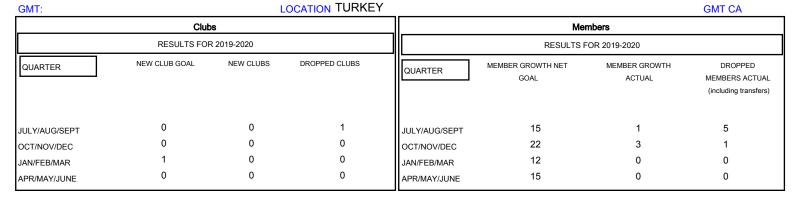

## District 118 T

Biodict 176 1

| DROPPED CLUBS: 1  DROPPED MEMBERS |        | 4 CLUBS OF 32 ADDED 1 OR MORE NEW MEMBERS | GENDER DISTRIBI<br>MALE<br>FEMALE | UTION<br>190 (30.89%)<br>425 (69.11%) |     |
|-----------------------------------|--------|-------------------------------------------|-----------------------------------|---------------------------------------|-----|
| DECEASED                          | 0      |                                           | TOTAL FAMILY UNIT MEMBERS         |                                       | 120 |
| CLUB CANCELLED OTHER              | 0<br>6 |                                           | FAMILY MEMBERS PAYING HALF DUES   |                                       | 67  |
| TOTAL                             | 6      |                                           | 5020                              |                                       |     |